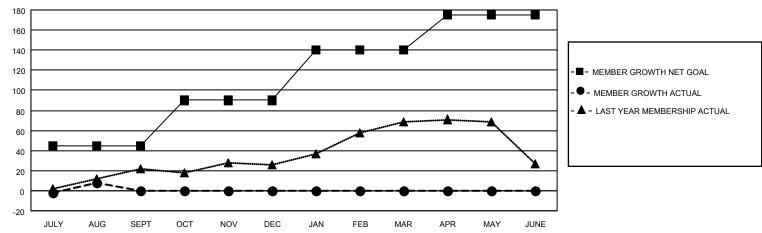

#### GOALS AND ACTUAL MEMBERS CUMULATIVE

| DROPPED CLUBS: 1 |    | 17 CLUBS OF 65 ADDED 1 OR<br>MORE NEW MEMBERS | GENDER DISTRIBUTION                 |                |  |
|------------------|----|-----------------------------------------------|-------------------------------------|----------------|--|
|                  |    | MORE NEW MEMBERS                              | MALE                                | 1,484 (65.78%) |  |
|                  |    |                                               | FEMALE                              | 772 (34.22%)   |  |
| DROPPED MEMBERS  |    |                                               | NON BINARY                          | 0 (0.00%)      |  |
|                  |    |                                               | PREFER NOT TO ANSWER                | 0 (0.00%)      |  |
| DECEASED         | 3  |                                               |                                     | ` ,            |  |
| CLUB CANCELLED   | 0  | CLICK HERE FOR CUMULATIVE                     | TOTAL FAMILY UNIT MEMBERS           | 357            |  |
| OTHER            | 25 | MEMBERSHIP DATA                               |                                     |                |  |
| TOTAL            | 28 |                                               | FAMILY MEMBERS PAYING HALF DUES 183 |                |  |
|                  |    |                                               |                                     |                |  |

## District 5M 2

| Clubs                 |               |           |               | Members               |                        |                         |                                                    |
|-----------------------|---------------|-----------|---------------|-----------------------|------------------------|-------------------------|----------------------------------------------------|
| RESULTS FOR 2022-2023 |               |           |               | RESULTS FOR 2022-2023 |                        |                         |                                                    |
| QUARTER               | NEW CLUB GOAL | NEW CLUBS | DROPPED CLUBS | QUARTER MEMB          | BER GROWTH NET<br>GOAL | MEMBER GROWTH<br>ACTUAL | DROPPED<br>MEMBERS ACTUAL<br>(including transfers) |
| JULY/AUG/SEPT         | 0             | 0         | 1             | JULY/AUG/SEPT         | 45                     | 53                      | 28                                                 |
| OCT/NOV/DEC           | 1             | 0         | 0             | OCT/NOV/DEC           | 45                     | 0                       | 0                                                  |
| JAN/FEB/MAR           | 1             | 0         | 0             | JAN/FEB/MAR           | 50                     | 0                       | 0                                                  |
| APR/MAY/JUNE          | 0             | 0         | 0             | APR/MAY/JUNE          | 35                     | 0                       | 0                                                  |