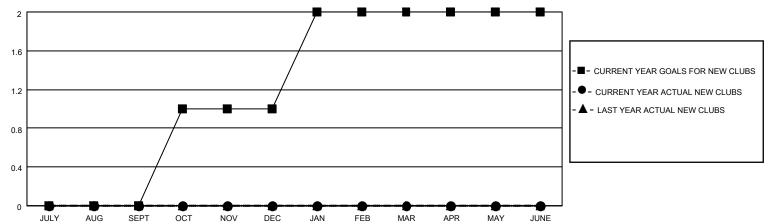

### GOALS AND ACTUAL NEW CLUBS CUMULATIVE

## District 5M 2

| Clubs                 |               |           |               | Members               |                        |                         |                                                    |
|-----------------------|---------------|-----------|---------------|-----------------------|------------------------|-------------------------|----------------------------------------------------|
| RESULTS FOR 2022-2023 |               |           |               | RESULTS FOR 2022-2023 |                        |                         |                                                    |
| QUARTER               | NEW CLUB GOAL | NEW CLUBS | DROPPED CLUBS | QUARTER MEMB          | BER GROWTH NET<br>GOAL | MEMBER GROWTH<br>ACTUAL | DROPPED<br>MEMBERS ACTUAL<br>(including transfers) |
| JULY/AUG/SEPT         | 0             | 0         | 1             | JULY/AUG/SEPT         | 45                     | 53                      | 28                                                 |
| OCT/NOV/DEC           | 1             | 0         | 0             | OCT/NOV/DEC           | 45                     | 0                       | 0                                                  |
| JAN/FEB/MAR           | 1             | 0         | 0             | JAN/FEB/MAR           | 50                     | 0                       | 0                                                  |
| APR/MAY/JUNE          | 0             | 0         | 0             | APR/MAY/JUNE          | 35                     | 0                       | 0                                                  |